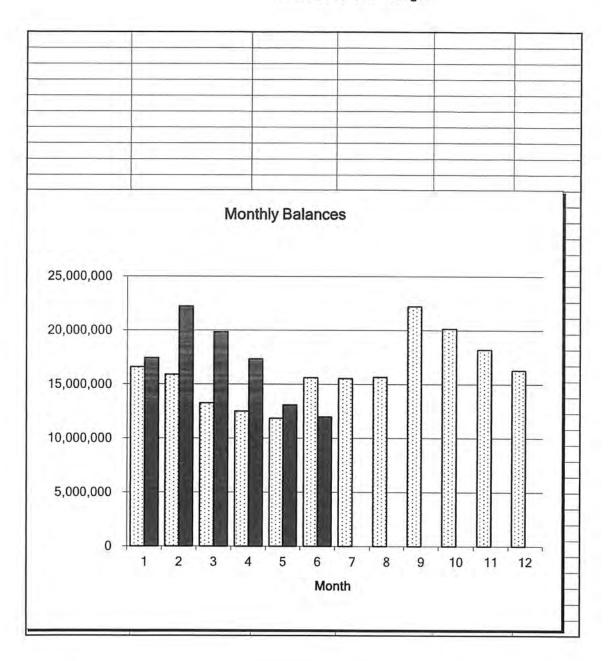

# SOUTH SUBURBAN COLLEGE South Holland, Illinois

|           | Revenues<br>All Funds | Expenditures<br>All Funds | Monthly<br>Total                      |
|-----------|-----------------------|---------------------------|---------------------------------------|
| July      | \$3,130,326.40        | \$2,914,309.40            | \$216,017.00                          |
| August    | \$5,946,801.41        | \$6,349,833.75            | (\$403,032.34)                        |
| September | \$5,007,101.35        | \$4,767,593.99            | \$239,507.36                          |
| October   | \$3,418,854.29        | \$2,890,552.61            | \$528,301.68                          |
| November  | \$3,692,109.87        | \$4,276,357.81            | (\$584,247.94)                        |
| December  | \$3,471,967.13        | \$2,709,936.71            | \$762,030.42                          |
| January   |                       |                           | \$0.00                                |
| February  |                       |                           | \$0.00                                |
| March     |                       |                           | \$0.00                                |
| April     |                       |                           | \$0.00                                |
| May       |                       |                           | \$0.00                                |
| June      |                       |                           | \$0.00                                |
| YTD       | \$24,667,160.45       | \$23,908,584.27           | \$758,576.18                          |
|           | Investment<br>Total   | Average Rate of Return    | Basis Point Change<br>from Last Month |
| July      | \$17,431,730.87       | 3.72%                     | (12)                                  |
| August    | \$22,214,869.69       | 3.77%                     | 5                                     |
| September | \$19,828,080.07       | 3.87%                     | 10                                    |
| October   | \$17,337,161.92       | 3.84%                     | (3)                                   |
| November  | \$13,084,455.87       | 3.68%                     | (16)                                  |
| December  | \$11,994,138.23       | 3.04%                     | (64)                                  |
| January   |                       |                           |                                       |
| February  |                       |                           |                                       |
| March     |                       |                           |                                       |
| April     |                       |                           |                                       |
| May       |                       |                           |                                       |
| June      |                       |                           |                                       |