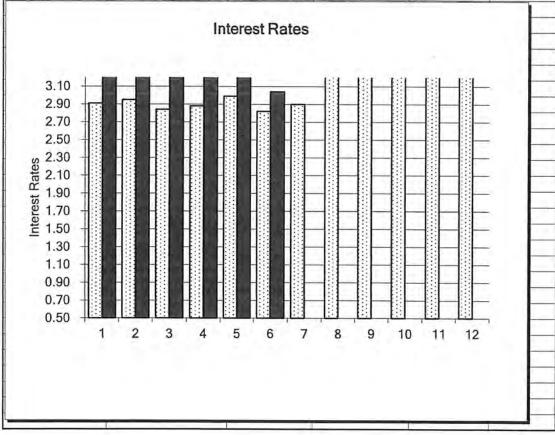

On page eight of the Investment Report you will see our investments for the period:

| Total Investments | Average Rate of Return | Basis Point Change<br>from Last Month |
|-------------------|------------------------|---------------------------------------|
| \$11,994,138.23   | 3.04%                  | (64)                                  |

# SOUTH SUBURBAN COLLEGE South Holland, Illinois

|           | Revenues<br>All Funds | Expenditures<br>All Funds | Monthly<br>Total                      |
|-----------|-----------------------|---------------------------|---------------------------------------|
| July      | \$3,130,326.40        | \$2,914,309.40            | \$216,017.00                          |
| August    | \$5,946,801.41        | \$6,349,833.75            | (\$403,032.34)                        |
| September | \$5,007,101.35        | \$4,767,593.99            | \$239,507.36                          |
| October   | \$3,418,854.29        | \$2,890,552.61            | \$528,301.68                          |
| November  | \$3,692,109.87        | \$4,276,357.81            | (\$584,247.94)                        |
| December  | \$3,471,967.13        | \$2,709,936.71            | \$762,030.42                          |
| January   |                       |                           | \$0.00                                |
| February  |                       |                           | \$0.00                                |
| March     |                       |                           | \$0.00                                |
| April     |                       |                           | \$0.00                                |
| May       |                       |                           | \$0.00                                |
| June      |                       |                           | \$0.00                                |
| YTD       | \$24,667,160.45       | \$23,908,584.27           | \$758,576.18                          |
|           | Investment<br>Total   | Average Rate of Return    | Basis Point Change<br>from Last Month |
| July      | \$17,431,730.87       | 3.72%                     | (12)                                  |
| August    | \$22,214,869.69       | 3.77%                     | 5                                     |
| September | \$19,828,080.07       | 3.87%                     | 10                                    |
| October   | \$17,337,161.92       | 3.84%                     | (3)                                   |
| November  | \$13,084,455.87       | 3.68%                     | (16)                                  |
| December  | \$11,994,138.23       | 3.04%                     | (64)                                  |
| January   |                       |                           |                                       |
| February  |                       |                           |                                       |
| March     |                       |                           |                                       |
| April     |                       |                           |                                       |
| May       |                       |                           |                                       |
| June      |                       |                           |                                       |