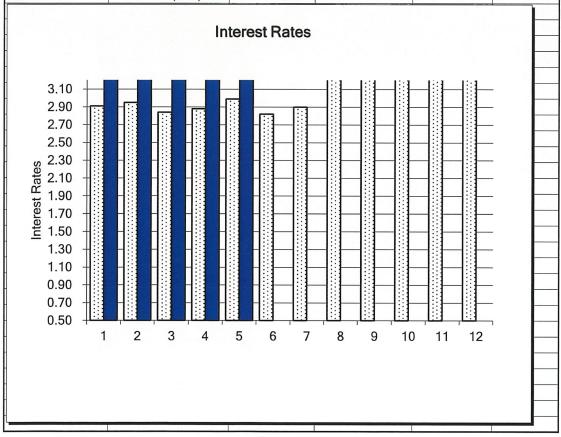

On page eight of the Investment Report you will see our investments for the period:

| Total Investments | Average Rate | Basis Point Change |
|-------------------|--------------|--------------------|
|                   | of Return    | from Last Month    |
| \$13,084,455.87   | 3.68%        | (16)               |

# SOUTH SUBURBAN COLLEGE South Holland, Illinois

|                                                                         | Revenues                                                                     | Expenditures                     | Monthly                            |
|-------------------------------------------------------------------------|------------------------------------------------------------------------------|----------------------------------|------------------------------------|
|                                                                         | All Funds                                                                    | All Funds                        | Total                              |
| July                                                                    | \$3,130,326.40                                                               | \$2,914,309.40                   | \$216,017.00                       |
| August                                                                  | \$5,946,801.41                                                               | \$6,349,833.75                   | (\$403,032.34)                     |
| September                                                               | \$5,007,101.35                                                               | \$4,767,593.99                   | \$239,507.36                       |
| October                                                                 | \$3,418,854.29                                                               | \$2,890,552.61                   | \$528,301.68                       |
| November                                                                | \$3,692,109.87                                                               | \$4,276,357.81                   | (\$584,247.94)                     |
| December                                                                |                                                                              |                                  | \$0.00                             |
| January                                                                 |                                                                              |                                  | \$0.00                             |
| February                                                                |                                                                              |                                  | \$0.00                             |
| March                                                                   |                                                                              |                                  | \$0.00                             |
| April                                                                   |                                                                              |                                  | \$0.00                             |
| May                                                                     |                                                                              | • •                              | \$0.00                             |
| June                                                                    |                                                                              |                                  | \$0.00                             |
| YTD                                                                     | \$21,195,193.32                                                              | \$21,198,647.56                  | (\$3,454.24)                       |
|                                                                         |                                                                              |                                  |                                    |
|                                                                         | Investment                                                                   | Average Rate                     | <b>Basis Point Change</b>          |
|                                                                         | Investment<br>Total                                                          | Average Rate of Return           | Basis Point Change from Last Month |
| July                                                                    |                                                                              | _                                | from Last Month                    |
| July<br>August                                                          | Total                                                                        | of Return                        |                                    |
| •                                                                       | <b>Total</b><br>\$17,431,730.87                                              | of Return<br>3.72%               | from Last Month (12)               |
| August                                                                  | <b>Total</b><br>\$17,431,730.87<br>\$22,214,869.69                           | of Return 3.72% 3.77%            | from Last Month (12) 5 10          |
| August<br>September                                                     | <b>Total</b> \$17,431,730.87 \$22,214,869.69 \$19,828,080.07 \$17,337,161.92 | 3.72%<br>3.77%<br>3.87%<br>3.84% | from Last Month (12) 5 10 (3)      |
| August<br>September<br>October                                          | <b>Total</b><br>\$17,431,730.87<br>\$22,214,869.69<br>\$19,828,080.07        | of Return 3.72% 3.77% 3.87%      | from Last Month (12) 5 10          |
| August September October November December                              | <b>Total</b> \$17,431,730.87 \$22,214,869.69 \$19,828,080.07 \$17,337,161.92 | 3.72%<br>3.77%<br>3.87%<br>3.84% | from Last Month (12) 5 10 (3)      |
| August September October November December January                      | <b>Total</b> \$17,431,730.87 \$22,214,869.69 \$19,828,080.07 \$17,337,161.92 | 3.72%<br>3.77%<br>3.87%<br>3.84% | from Last Month (12) 5 10 (3)      |
| August September October November December January February             | <b>Total</b> \$17,431,730.87 \$22,214,869.69 \$19,828,080.07 \$17,337,161.92 | 3.72%<br>3.77%<br>3.87%<br>3.84% | from Last Month (12) 5 10 (3)      |
| August September October November December January February March       | <b>Total</b> \$17,431,730.87 \$22,214,869.69 \$19,828,080.07 \$17,337,161.92 | 3.72%<br>3.77%<br>3.87%<br>3.84% | from Last Month (12) 5 10 (3)      |
| August September October November December January February March April | <b>Total</b> \$17,431,730.87 \$22,214,869.69 \$19,828,080.07 \$17,337,161.92 | 3.72%<br>3.77%<br>3.87%<br>3.84% | from Last Month (12) 5 10 (3)      |
| August September October November December January February March       | <b>Total</b> \$17,431,730.87 \$22,214,869.69 \$19,828,080.07 \$17,337,161.92 | 3.72%<br>3.77%<br>3.87%<br>3.84% | from Last Month (12) 5 10 (3)      |