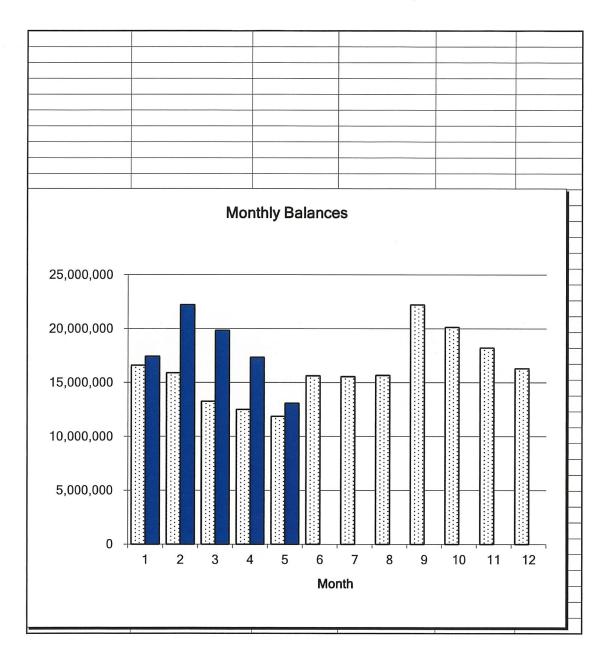

# SOUTH SUBURBAN COLLEGE South Holland, Illinois

|                                                                         | Revenues                                                                     | Expenditures                     | Monthly                            |
|-------------------------------------------------------------------------|------------------------------------------------------------------------------|----------------------------------|------------------------------------|
|                                                                         | All Funds                                                                    | All Funds                        | Total                              |
| July                                                                    | \$3,130,326.40                                                               | \$2,914,309.40                   | \$216,017.00                       |
| August                                                                  | \$5,946,801.41                                                               | \$6,349,833.75                   | (\$403,032.34)                     |
| September                                                               | \$5,007,101.35                                                               | \$4,767,593.99                   | \$239,507.36                       |
| October                                                                 | \$3,418,854.29                                                               | \$2,890,552.61                   | \$528,301.68                       |
| November                                                                | \$3,692,109.87                                                               | \$4,276,357.81                   | (\$584,247.94)                     |
| December                                                                |                                                                              |                                  | \$0.00                             |
| January                                                                 |                                                                              |                                  | \$0.00                             |
| February                                                                |                                                                              |                                  | \$0.00                             |
| March                                                                   |                                                                              |                                  | \$0.00                             |
| April                                                                   |                                                                              |                                  | \$0.00                             |
| May                                                                     |                                                                              | • •                              | \$0.00                             |
| June                                                                    |                                                                              |                                  | \$0.00                             |
| YTD                                                                     | \$21,195,193.32                                                              | \$21,198,647.56                  | (\$3,454.24)                       |
|                                                                         |                                                                              |                                  |                                    |
|                                                                         | Investment                                                                   | Average Rate                     | <b>Basis Point Change</b>          |
|                                                                         | Investment<br>Total                                                          | Average Rate of Return           | Basis Point Change from Last Month |
| July                                                                    |                                                                              | _                                | from Last Month                    |
| July<br>August                                                          | Total                                                                        | of Return                        |                                    |
| •                                                                       | <b>Total</b><br>\$17,431,730.87                                              | of Return<br>3.72%               | from Last Month (12)               |
| August                                                                  | <b>Total</b><br>\$17,431,730.87<br>\$22,214,869.69                           | of Return 3.72% 3.77%            | from Last Month (12) 5 10          |
| August<br>September                                                     | <b>Total</b> \$17,431,730.87 \$22,214,869.69 \$19,828,080.07 \$17,337,161.92 | 3.72%<br>3.77%<br>3.87%<br>3.84% | from Last Month (12) 5 10 (3)      |
| August<br>September<br>October                                          | <b>Total</b><br>\$17,431,730.87<br>\$22,214,869.69<br>\$19,828,080.07        | of Return 3.72% 3.77% 3.87%      | from Last Month (12) 5 10          |
| August September October November December                              | <b>Total</b> \$17,431,730.87 \$22,214,869.69 \$19,828,080.07 \$17,337,161.92 | 3.72%<br>3.77%<br>3.87%<br>3.84% | from Last Month (12) 5 10 (3)      |
| August September October November December January                      | <b>Total</b> \$17,431,730.87 \$22,214,869.69 \$19,828,080.07 \$17,337,161.92 | 3.72%<br>3.77%<br>3.87%<br>3.84% | from Last Month (12) 5 10 (3)      |
| August September October November December January February             | <b>Total</b> \$17,431,730.87 \$22,214,869.69 \$19,828,080.07 \$17,337,161.92 | 3.72%<br>3.77%<br>3.87%<br>3.84% | from Last Month (12) 5 10 (3)      |
| August September October November December January February March       | <b>Total</b> \$17,431,730.87 \$22,214,869.69 \$19,828,080.07 \$17,337,161.92 | 3.72%<br>3.77%<br>3.87%<br>3.84% | from Last Month (12) 5 10 (3)      |
| August September October November December January February March April | <b>Total</b> \$17,431,730.87 \$22,214,869.69 \$19,828,080.07 \$17,337,161.92 | 3.72%<br>3.77%<br>3.87%<br>3.84% | from Last Month (12) 5 10 (3)      |
| August September October November December January February March       | <b>Total</b> \$17,431,730.87 \$22,214,869.69 \$19,828,080.07 \$17,337,161.92 | 3.72%<br>3.77%<br>3.87%<br>3.84% | from Last Month (12) 5 10 (3)      |