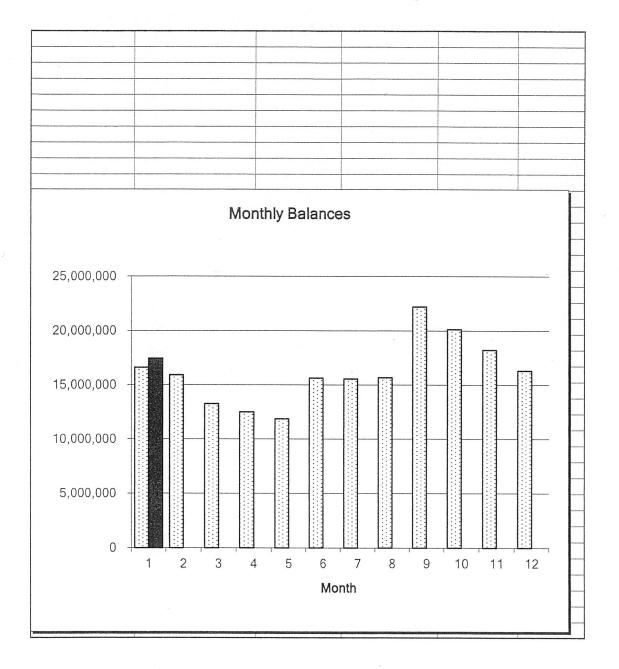

On page eight of the Investment Report you will see our investments for the period:

| Total Investments | Average Rate | Basis Point Change |
|-------------------|--------------|--------------------|
|                   | of Return    | from Last Month    |
| \$17,431,730.87   | 3.72%        | (12)               |

# SOUTH SUBURBAN COLLEGE South Holland, Illinois

|                                                                                       | Revenues<br>All Funds | Expenditures All Funds | Monthly<br>Total   |
|---------------------------------------------------------------------------------------|-----------------------|------------------------|--------------------|
| July                                                                                  | \$3,130,326.40        | \$2,914,309.40         | \$216,017.00       |
| August                                                                                |                       |                        | \$0.00             |
| September                                                                             |                       |                        | \$0.00             |
| October                                                                               |                       |                        | \$0.00             |
| November                                                                              |                       |                        | \$0.00             |
| December                                                                              |                       |                        | \$0.00             |
| January                                                                               |                       |                        | \$0.00             |
| February                                                                              |                       |                        | \$0.00             |
| March                                                                                 |                       |                        | \$0.00             |
| April                                                                                 |                       |                        | \$0.00             |
| May                                                                                   |                       |                        | \$0.00             |
| June                                                                                  |                       |                        | \$0.00             |
| YTD                                                                                   | \$3,130,326.40        | \$2,914,309.40         | \$216,017.00       |
|                                                                                       | Investment            | Average Rate           | Basis Point Change |
| _                                                                                     | Total                 | of Return              | from Last Month    |
| July August September October November December January February March April May June | \$17,431,730.87       | 3.72%                  | (12)               |