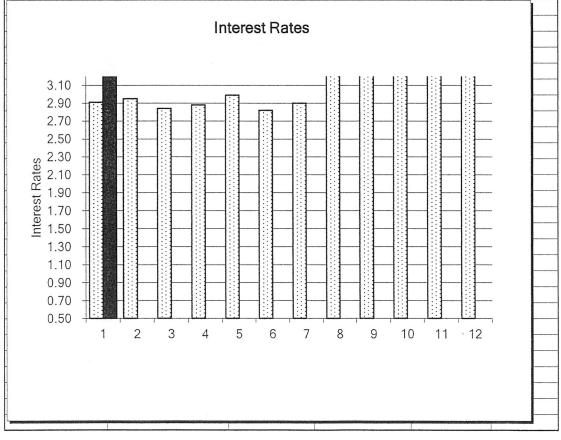

On page eight of the Investment Report you will see our investments for the period:

| Total Investments | Average Rate | Basis Point Change |
|-------------------|--------------|--------------------|
|                   | of Return    | from Last Month    |
| \$17,431,730.87   | 3.72%        | (12)               |

# SOUTH SUBURBAN COLLEGE South Holland, Illinois

|                                                                                       | Revenues<br>All Funds | Expenditures All Funds | Monthly<br>Total   |
|---------------------------------------------------------------------------------------|-----------------------|------------------------|--------------------|
| July                                                                                  | \$3,130,326.40        | \$2,914,309.40         | \$216,017.00       |
| August                                                                                |                       |                        | \$0.00             |
| September                                                                             |                       |                        | \$0.00             |
| October                                                                               |                       |                        | \$0.00             |
| November                                                                              |                       |                        | \$0.00             |
| December                                                                              |                       |                        | \$0.00             |
| January                                                                               |                       |                        | \$0.00             |
| February                                                                              |                       |                        | \$0.00             |
| March                                                                                 |                       |                        | \$0.00             |
| April                                                                                 |                       |                        | \$0.00             |
| May                                                                                   |                       |                        | \$0.00             |
| June                                                                                  |                       |                        | \$0.00             |
| YTD                                                                                   | \$3,130,326.40        | \$2,914,309.40         | \$216,017.00       |
|                                                                                       | Investment            | Average Rate           | Basis Point Change |
| _                                                                                     | Total                 | of Return              | from Last Month    |
| July August September October November December January February March April May June | \$17,431,730.87       | 3.72%                  | (12)               |